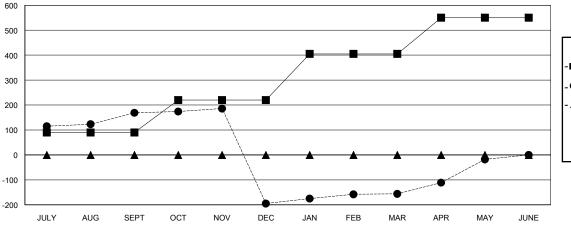

## GOALS AND ACTUAL MEMBERS CUMULATIVE

| - <b>■</b> - мег | MBER GROWTH N  | ET GOAL      |   |
|------------------|----------------|--------------|---|
| -●- ME           | MBER GROWTH A  | CTUAL        |   |
| - 🛦 - LA         | ST YEAR MEMBER | RSHIP ACTUAL |   |
|                  |                |              |   |
|                  |                |              |   |
|                  |                |              | _ |

## LOCATION INDIA

**GMT CA** 

| Clubs                 |               |           |               | Members               |                           |                         |                                              |
|-----------------------|---------------|-----------|---------------|-----------------------|---------------------------|-------------------------|----------------------------------------------|
| RESULTS FOR 2018-2019 |               |           |               | RESULTS FOR 2018-2019 |                           |                         |                                              |
| QUARTER               | NEW CLUB GOAL | NEW CLUBS | DROPPED CLUBS | QUARTER               | MEMBER GROWTH NET<br>GOAL | MEMBER GROWTH<br>ACTUAL | DROPPED MEMBERS ACTUAL (including transfers) |
| JULY/AUG/SEPT         | 6             | 8         | 1             | JULY/AUG/SEPT         | 90                        | 216                     | 62                                           |
| OCT/NOV/DEC           | 2             | 1         | 6             | OCT/NOV/DEC           | 130                       | 86                      | 450                                          |
| JAN/FEB/MAR           | 4             | 1         | 0             | JAN/FEB/MAR           | 185                       | 51                      | 11                                           |
| APR/MAY/JUNE          | 4             | 0         | 0             | APR/MAY/JUNE          | 145                       | 188                     | 41                                           |