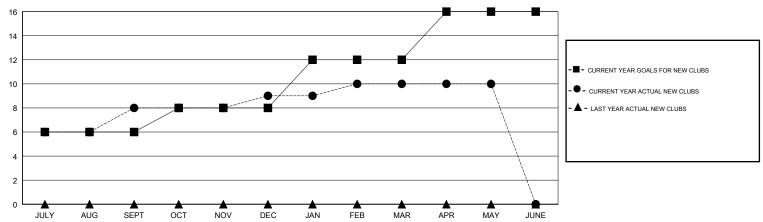

#### GOALS AND ACTUAL NEW CLUBS CUMULATIVE

## LOCATION INDIA

**GMT CA** 

| Clubs                 |               |           |               | Members               |                           |                         |                                              |
|-----------------------|---------------|-----------|---------------|-----------------------|---------------------------|-------------------------|----------------------------------------------|
| RESULTS FOR 2018-2019 |               |           |               | RESULTS FOR 2018-2019 |                           |                         |                                              |
| QUARTER               | NEW CLUB GOAL | NEW CLUBS | DROPPED CLUBS | QUARTER               | MEMBER GROWTH NET<br>GOAL | MEMBER GROWTH<br>ACTUAL | DROPPED MEMBERS ACTUAL (including transfers) |
| JULY/AUG/SEPT         | 6             | 8         | 1             | JULY/AUG/SEPT         | 90                        | 216                     | 62                                           |
| OCT/NOV/DEC           | 2             | 1         | 6             | OCT/NOV/DEC           | 130                       | 86                      | 450                                          |
| JAN/FEB/MAR           | 4             | 1         | 0             | JAN/FEB/MAR           | 185                       | 51                      | 11                                           |
| APR/MAY/JUNE          | 4             | 0         | 0             | APR/MAY/JUNE          | 145                       | 188                     | 41                                           |